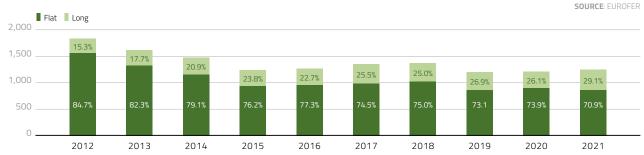

| 60    | 70    | 79    | 75    | 74    | 91    | 90    | 93    | 79     | 86          |
| ▶ Bright Bars                  | 165   | 159   | 180   | 177   | 170   | 197   | 198   | 176   | 155    | 167         |
| Drawn Wires                    | 28    | 31    | 31    | 31    | 29    | 30    | 34    | 29    | 26     | 31          |
| Flat                           | 84,7% | 82,3% | 79,1% | 76,2% | 77,3% | 74,5% | 75,0% | 73,1% | 73,9%  | 70,9%       |
| Long                           | 15,3% | 17,7% | 20,9% | 23,8% | 22,7% | 25,5% | 25,0% | 26,9% | 26,1%  | 29,1%       |
|                                |       |       |       |       |       |       |       |       |        |             |

#### **EXPORTS OF FINISHED STAINLESS STEEL BY PRODUCT CATEGORY**

TABLE • 2012 – 2021





58

59

#### **NET TRADE BALANCE BY VOLUME**

CHART • 2012 - 2021



## EUROPEAN STEEL IN FIGURES 2022

# EUROFER THE EUROPEAN STEEL ASSOCIATION



**SUSTAINABILITY** 



Follow us on twitter @EUROFER\_eu www.eurofer.eu

## Imports into the EU: scrap steel

In '000 metric tonnes

#### IMPORTS OF SCRAP INTO THE EU

TABLE • 2012 - 2021

|                |       |       |       |       |       |       |       |       | SOURCE | : EUROFER |
|----------------|-------|-------|-------|-------|-------|-------|-------|-------|--------|-----------|
|                | 2012  | 2013  | 2014  | 2015  | 2016  | 2017  | 2018  | 2019  | 2020   | 2021      |
| Imports Comext | 5,255 | 5,420 | 5,098 | 5,244 | 4,467 | 4,917 | 4,549 | 4,268 | 4,122  | 5,452     |

#### IMPORTS OF SCRAP INTO THE EU

CHART •