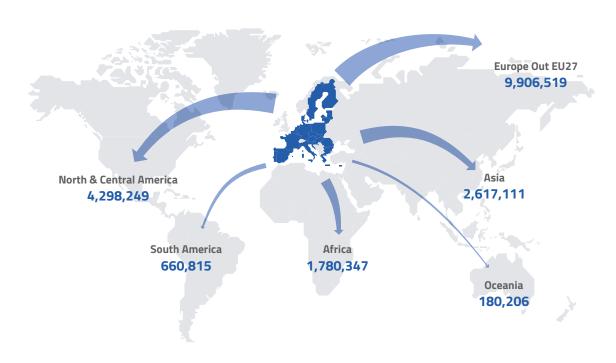

0  | 3,582  | 2,914  | 3,133  | 3,732  |
| TURKEY      | 891    | 1,645  | 1,254  | 1,295  | 2,044  | 3,420  | 5,833  | 5,472  | 3,876  | 4,588  |
|             | 2012   | 2013   | 2014   | 2015   | 2016   | 2017   | 2018   | 2019   | 2020   | 2021   |
| <u> </u>    |        |        |        |        |        |        |        |        |        |        |

## Imports: Top 10 countries of origin by product category

All qualities • in '000 metric tonnes

#### TOP 10 FLAT PRODUCTS IMPORTS

42

CHART • 2021

SOURCE: EUROFER



## 23.9 million tonnes

100%

#### **TOP 10 LONG PRODUCT IMPORTS**

CHART • 2021

SOURCE: EUROFER



## 6.3 million tonnes

100%

#### TOTAL EXPORTS FROM THE EU

MAP • 2021

SOURCE: EUROFER

#### The EU exported 19.4 million tonnes of finished steel products in 2021.



## **Exports from the EU: Total**

All qualities • in '000 metric tonnes

#### TOTAL EXPORTS FROM THE EU

44

TABLE • 2012 - 2021

|                   |        |        |        |        |        |        |        |        |        | SOURC  | E: EUROFER       |
|-------------------|--------|--------|--------|--------|--------|--------|--------|--------|--------|--------|------------------|
|                   | 2012   | 2013   | 2014   | 2015   | 2016   | 2017   | 2018   | 2019   | 2020   | 2021   | % shares<br>2021 |
| Flat Products     | 18,226 | 16,952 | 17,993 | 16,789 | 16,475 | 17,079 | 15,769 | 16,030 | 13,349 | 12,913 | 66,4%            |
| Long Products     | 12,571 | 11,633 | 11,376 | 10,939 | 10,394 | 9,182  | 8,402  | 7,794  | 6,539  | 6,536  | 33,6%            |
| Finished P