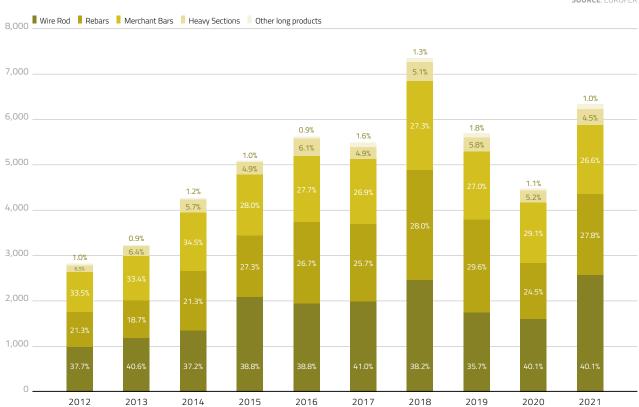

-------------|
| Long Products     | 3,637  | 3,942  | 4,650  | 5,526  | 6,157  | 6,130  | 7,865  | 6,234  | 5,247  | 6,337  | 20,9%            |
| Flat Products     | 11,580 | 13,624 | 15,167 | 19,327 | 20,543 | 20,782 | 22,348 | 20,112 | 17,167 | 23,991 | 79,1%            |
|                   | 2012   | 2013   | 2014   | 2015   | 2016   | 2017   | 2018   | 2019   | 2020   | 2021   | % shares<br>2021 |
|                   |        |        |        |        |        |        |        |        |        | SOURC  | E: EUROFER       |

#### TOTAL IMPORTS INTO THE EU



#### FLAT PRODUCT IMPORTS INTO THE EU BY PRODUCT

CHART • 2012 - 2021



## Imports into the EU: Long products

All qualities • in '000 metric tonnes

#### LONG PRODUCT IMPORTS INTO THE EU BY PRODUCT

40

CHART • 2012 - 2021





#### 41

## Imports: top 10 countries of origin

All qualities • in '000 metric tonnes

#### TOP 10 IMPORTS OF ALL FINISHED PRODUCTS RANKED BY COUNTRY OF ORIGIN

TABLE • 2012 - 2021

SOURCE: EUROFER

#### Countries ranked according to their 2021 order

| TOTAL       | 15,217 | 17,566 | 19,817 | 24,853 | 26,700 | 26,912 | 30,213 | 26,346 | 22,414 | 30,328 |
|-------------|--------|--------|--------|--------|--------|--------|--------|--------|--------|--------|
| OTHERS      | 5,112  | 5,394  | 6,163  | 7,932  | 7,634  | 7,426  | 7,676  | 7,049  | 6,294  | 7,103  |
| JAPAN       | 144    | 97     | 140    | 135    | 283    | 151    | 197    | 188    | 252    | 854    |
| EGYPT       | 129    | 158    | 200    | 37     | 84     | 572    | 453    | 208    | 347    | 955    |
| CHINA