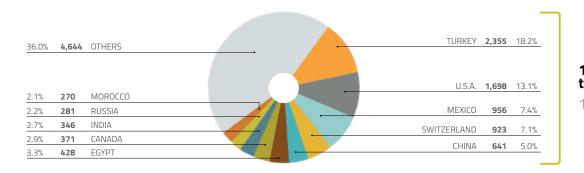

## **Crude steel production per region: World**

## REGIONS IN DESCENDING ORDER OF CRUDE STEEL PRODUCTION TABLE • 2021

SOURCE: FUROFFR

MAP • 2021

SOURCE: EUROFER

|                         | SOURCE: E | UROFER           |
|-------------------------|-----------|------------------|
|                         | 2021      | % shares<br>2021 |
| Asia                    | 1373,9    | 72,0             |
| of which China          | 1031,9    | 54,1             |
| of which India          | 118,2     | 6,2              |
| of which Japan          | 96,3      | 5,0              |
| Europe                  | 308,5     | 16,2             |
| of which European Union | 152,6     | 8,0              |
| of which CIS            | 104,8     | 5,5              |
| North America           | 117,9     | 6,2              |
| of which United States  | 85,8      | 4,5              |
| South America           | 45,7      | 2,4              |
| Middle East             | 40,7      | 2,1              |
| Africa                  | 16        | 0,8              |
| Australia/New Zealand   | 6,4       | 0,3              |
| WORLD                   | 1909,0    | 100              |
|                         |           |                  |