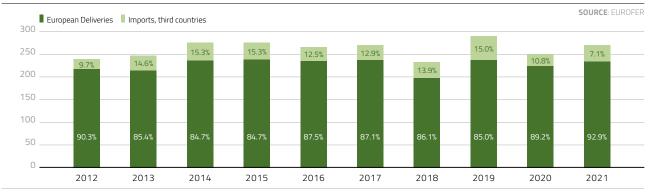

---|-------|-------|-------|------------------|
|                          | 2012  | 2013  | 2014  | 2015  | 2016  | 2017  | 2018  | 2019  | 2020  | 2021  | % shares<br>2021 |
| European Deliveries      | 3,462 | 3,393 | 3,479 | 3,607 | 3,899 | 3,797 | 3,762 | 3,573 | 3,410 | 3,935 | 76.5%            |
| Imports, Third Countries | 698   | 891   | 1,257 | 1,053 | 1,224 | 1,434 | 1,527 | 1,474 | 964   | 1,212 | 23.5%            |
| Market Supply            | 4.160 | 4.284 | 4.736 | 4.660 | 5.123 | 5.231 | 5.289 | 5.047 | 4.374 | 5.147 | 100%             |

#### TOTAL STAINLESS FLAT PRODUCT DELIVERIES BY SOURCE



## Stainless steel market supply: Hot rolled strip mill & plates

In '000 metric tonnes

#### HOT ROLLED STRIP MILL PRODUCTS

53

CHART • 2012 - 2021



PLATES CHART ■ 2012 – 2021





## Stainless steel market supply: Hot & cold rolled flat

In '000 metric tonnes

#### **HOT ROLLED FLAT PRODUCTS**

CHART • 2012 - 2021



#### COLD ROLLED FLAT PRODUCTS





## Stainless steel market supply: Long products

In '000 metric tonnes

#### TOTAL STAINLESS LONG PRODUCT DELIVERIES BY SOURCE

TABLE • 2012 - 2021

|                           |      |      |      |      |      |      |       |       |      | SOURC | E: EUROFER       |
|---------------------------|------|------|------|------|------|------|-------|-------|------|-------|------------------|
|                           | 2012 | 2013 | 2014 | 2015 | 2016 | 2017 | 2018  | 2019  | 2020 | 2021  | % shares<br>2021 |
| European Deliveries       | 556  | 577  | 587  | 594  | 633  | 624  | 709   | 657   | 573  | 671   | 64.