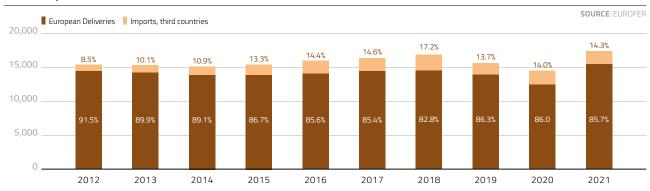

Apparent steel consumption strongly rebounded throughout 2021 (+15.2%) as did domestic deliveries (+10.7%). However, if we look

at quarterly data, the latter saw modest growth in the third and fourth quarter (+6.5% and +0.6%, respectively), reflecting the slowdown in steel demand within the EU over the second half of 2021. For a full overview, we recommend reading EUROFER's Economic and steel market outlook reports, available on our website, where more granular information is presented on a quarterly basis.