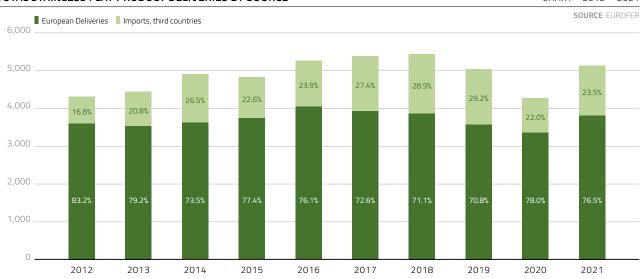

|       |       |       |       |       |       |       |       |       | SOURC | E: EUROFER       |
|--------------------------|-------|-------|-------|-------|-------|-------|-------|-------|-------|-------|------------------|
|                          | 2012  | 2013  | 2014  | 2015  | 2016  | 2017  | 2018  | 2019  | 2020  | 2021  | % shares<br>2021 |
| European Deliveries      | 3,462 | 3,393 | 3,479 | 3,607 | 3,899 | 3,797 | 3,762 | 3,573 | 3,410 | 3,935 | 76.5%            |
| Imports, Third Countries | 698   | 891   | 1,257 | 1,053 | 1,224 | 1,434 | 1,527 | 1,474 | 964   | 1,212 | 23.5%            |
| Market Supply            | 4.160 | 4.284 | 4.736 | 4.660 | 5.123 | 5.231 | 5.289 | 5.047 | 4.374 | 5.147 | 100%             |

#### TOTAL STAINLESS FLAT PRODUCT DELIVERIES BY SOURCE



## Stainless steel market supply: Hot rolled strip mill & plates

In '000 metric tonnes

#### HOT ROLLED STRIP MILL PRODUCTS

53

CHART • 2012 - 2021



PLATES CHART ■ 2012 – 2021





## Stainless steel market supply: Hot & cold rolled flat

In '000 metric tonnes

#### **HOT ROLLED FLAT PRODUCTS**

CHART • 2012 - 2021



#### COLD ROLLED FLAT PRODUCTS





## Stainless steel market supply: Long products

In '000 metric tonnes

#### TOTAL STAINLESS LONG PRODUCT DELIVERIES BY SOURCE

TABLE • 2012 - 2021

|                           |      |      |      |      |      |      |       |       |      | SOURC | E: EUROFER       |
|---------------------------|------|------|------|------|------|------|-------|-------|------|-------|------------------|
|                           | 2012 | 2013 | 2