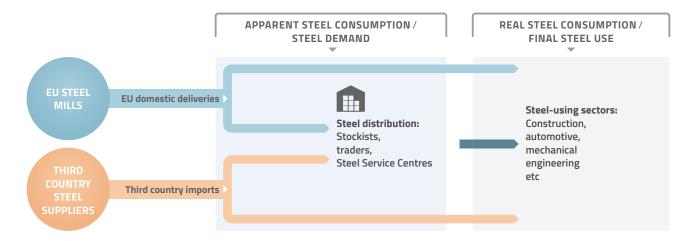

41.320 36.058 40.676 23,956 27,292 Hot Dipped 23,125 25,703 26,223 26,599 26,836 25,851 22,454 24,584 Organic Coated 3,994 4,163 4,269 4,271 4,530 4,636 4,619 4,826 4,722 5,252





#### **EU HOT ROLLED FINISHED STEEL PRODUCTION**

CHART • 2012 - 2021

SOURCE: EUROFER



## Map of steel production in Europe

Red: BF-BOF • Blue: EAF

#### PRIMARY AND SECONDARY STEEL PRODUCTION ACROSS THE EU

MAP • STATUS: 2020





## EUROPEAN STEEL IN FIGURES 2022

# EUROFER THE EUROPEAN STEEL ASSOCIATION



STEEL USE & MARKET SUPPLY



Follow us on twitter @EUROFER\_eu www.eurofer.eu

#### All products, all qualities • in '000 metric tonnes

#### ROUTES TO MARKET OR FINAL USE OF STEEL PRODUCTS

DIAGRAM

Steel used in the EU is a mix of domestic production & imports from third countries

SOURCE: EUROFER



**EU steel mills** and **third country steel suppliers** deliver steel products to the EU steel market.

The steel market has different levels. Steel products can be sold 'indirectly' to operators in steel distribution or sold 'directly' to **steel-using sectors**.

Operators in steel distribution include steel service centres, stockists and traders. They stock and sell products. Service centres and stockists provide additional services to steel-using sectors such as

cutting, slitting, drilling, bending, etc. Inventory levels in steel distribution vary over time, reflecting seasonal demand patterns and – to some extent – speculation.

Apparent steel consumption – often referred to as steel demand or market supply – is the total of all steel delivered to the steel market, including steel