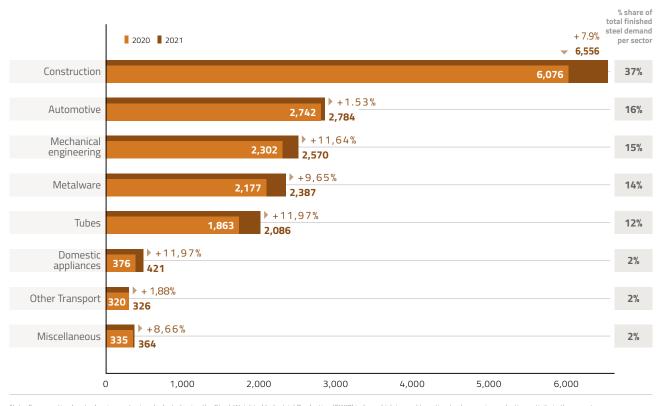

el delivered to the steel market, including steel products that are being stocked rather than consumed immediately by the steel-using sectors.

**Real steel consumption** – or final steel use – is the quantity of steel that actually is consumed by steel using sectors in their production processes.

The difference between real and apparent steel consumption is the change in steel inventories over a given period.

## Consumption: Real & apparent steel consumption

All products, all qualities • in '000 metric tonnes

#### **REAL VS APPARENT CONSUMPTION**

GRAPH • 2012 - 2021

SOURCE: EUROFER





## Consumption: by sector of economic activity

#### All products, all qualities • in '000 monthly metric tonnes

#### STEEL CONSUMPTION PER STEEL-USING SECTOR

CHART • 2020 - 2021

SOURCE: EUROFER



## **Stock change**

STOCK CHANGE TABLE ■ 2012 – 2021

| Changes in stock levels explain the difference between real & apparent steel consumption |        |      |        |        |      |      |        |        |      |      |
|------------------------------------------------------------------------------------------|--------|------|--------|--------|------|------|--------|--------|------|------|
|                                                                                          | 2012   | 2013 | 2014   | 2015   | 2016 | 2017 | 2018   | 2019   | 2020 | 2021 |
| 1 <sup>st</sup> quarter                                                                  | 626    | 693  | 972    | 1104   | 863  | 722  | 797    | 470    | -47  | 197  |
| 2 <sup>nd</sup> quarter