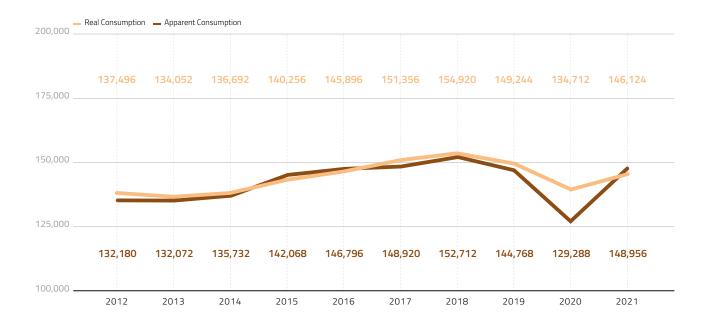

Apparent steel consumption strongly rebounded throughout 2021 (+15.2%) as did domestic deliveries (+10.7%). However, if we look

at quarterly data, the latter saw modest growth in the third and fourth quarter (+6.5% and +0.6%, respectively), reflecting the slowdown in steel demand within the EU over the second half of 2021. For a full overview, we recommend reading EUROFER's Economic and steel market outlook reports, available on our website, where more granular information is presented on a quarterly basis.