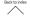

| 43.6%            |
| 2012 2013 2014 2015 2016 2017 2018 2019 2020 2021                                                                                                                                                                                                                                                                                                             | 56.4%            |
|                                                                                                                                                                                                                                                                                                                                                               | % shares<br>2021 |



200.000





## EU crude steel production: by quality

All qualities ■ in '000 metric tonnes

#### **EU CRUDE STEEL OUTPUT BY QUALITY**

TABLE, CHART • 2012 - 2021

|                          |         |         |         |         |         |         |         |         |         | SOURC   | E: EUROFER       |
|--------------------------|---------|---------|---------|---------|---------|---------|---------|---------|---------|---------|------------------|
|                          | 2012    | 2013    | 2014    | 2015    | 2016    | 2017    | 2018    | 2019    | 2020    | 2021    | % shares<br>2021 |
| Carbon steel non alloy   | 126,567 | 122,978 | 125,055 | 122,269 | 121,039 | 125,407 | 124,163 | 117,144 | 103,244 | 118,328 | 77.5%            |
| Carbon steel other alloy | 25,269  | 24,454  | 25,06