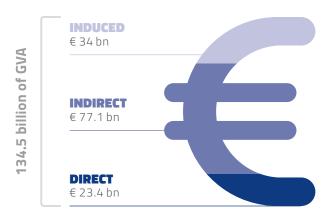

### **Employment & GVA in the EU steel industry**

Direct, indirect & induced employment & GVA in the EU steel industry

**EMPLOYMENT** 

GRAPHIC • 2021

**SOURCE**: OXFORD ECONOMICS

**GROSS VALUE ADDED** 

GRAPHIC • 2021

**SOURCE**: OXFORD ECONOMICS

## The EU steel industry creates around €134,5 billion of Gross Value Added