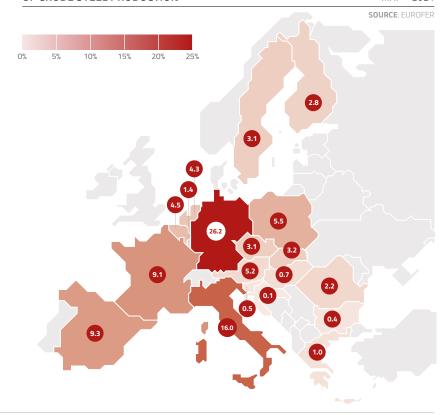

## EU COUNTRIES IN DESCENDING ORDER OF CRUDE STEEL

**PRODUCTION** TABLE ■ 2021

**SOURCE:** EUROFER % shares GERMANY 40.066 26.2% ITALY 24.412 16.0% SPAIN 14,234 9.3% FRANCE 13,947 9,1% POLAND 8,454 5,5% AUSTRIA 7,884 5,2% BELGIUM 6,909 4,5% NETHERLANDS 6,620 4,3% SLOVAKIA 9 4,863 3,2% 10 CZECH REPUBLIC 4,788 3,1% 11 SWEDEN 4,657 3,1% 12 FINLAND 4,340 2,8% 13 ROMANIA 3,375 2,2% 14 LUXEMBOURG 2.073 1,4% 15 OTHERS 1.953 1,3% 16 GREECE 1,498 1,0% 17 HUNGARY 1,127 0,7% 18 SLOVENIA 701 0,5% 19 BULGARIA 548 0,4% 20 CROATIA 185 0,1% EU 27 152.634 100%

## EU COUNTRIES SHOWN BY RELATIVE SIZE OF CRUDE STEEL PRODUCTION

MAP • 2021