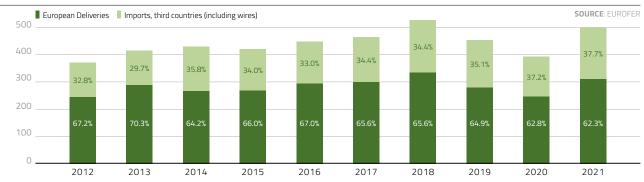

**SOURCE**: OXFORD ECONOMICS

#### The EU steel industry supports nearly 2.5 million jobs

|                     | 'Type I'<br>multiplier | 'Type II'<br>multiplier |
|---------------------|------------------------|-------------------------|
| Multiplier for GVA  | 4.3                    | 6.0                     |
| Multiplier for jobs | 5.7                    | 8.1                     |