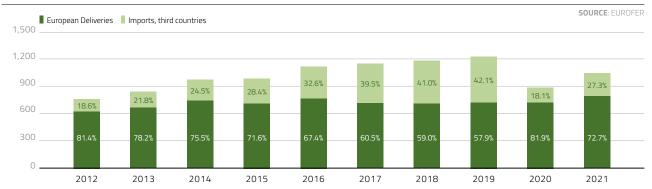

-|-------|-------|-------|-------|-------|-------|-------|------------------|
|                          | 2012  | 2013  | 2014  | 2015  | 2016  | 2017  | 2018  | 2019  | 2020  | 2021  | % shares<br>2021 |
| European Deliveries      | 3,462 | 3,393 | 3,479 | 3,607 | 3,899 | 3,797 | 3,762 | 3,573 | 3,410 | 3,935 | 76.5%            |
| Imports, Third Countries | 698   | 891   | 1,257 | 1,053 | 1,224 | 1,434 | 1,527 | 1,474 | 964   | 1,212 | 23.5%            |
| Market Supply            | 4.160 | 4.284 | 4.736 | 4.660 | 5.123 | 5.231 | 5.289 | 5.047 | 4.374 | 5.147 | 100%             |

#### TOTAL STAINLESS FLAT PRODUCT DELIVERIES BY SOURCE



## Stainless steel market supply: Hot rolled strip mill & plates

In '000 metric tonnes

#### HOT ROLLED STRIP MILL PRODUCTS

53

CHART • 2012 - 2021



PLATES CHART ■ 2012 – 2021





## Stainless steel market supply: Hot & cold rolled flat

In '000 metric tonnes

#### **HOT ROLLED FLAT PRODUCTS**

CHART • 2012 - 2021



#### COLD ROLLED FLAT PRODUCTS





## Stainless steel market supply: Long products

In '000 metric tonnes

#### TOTAL STAINLESS LONG PRODUCT DELIVERIES BY SOURCE

TABLE • 2012 - 2021

|                           |      |      |      |      |      |      |       |       |      | SOURC | E: EUROFER       |
|---------------------------|------|------|------|------|------|------|-------|-------|------|-------|------------------|
|                           | 2012 | 2013 | 2014 | 2015 | 2016 | 2017 | 2018  | 2019  | 2020 | 2021  | % shares<br>2021 |
| European Deliveries       | 556  | 577  | 587  | 594  | 633  | 624  | 709