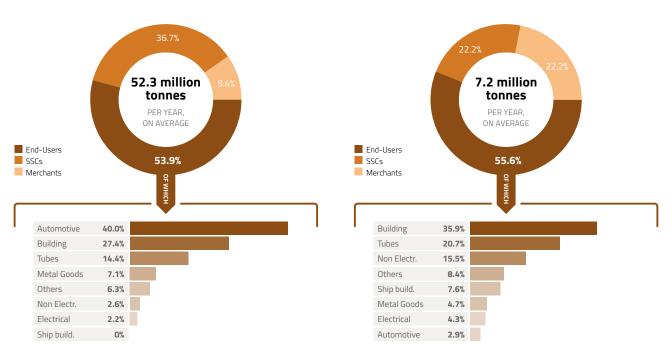

07    | 558    | 218  | -92  | 26     | -487   | -643 | 762  |
| 3 <sup>rd</sup> quarter                                                                  | -897   | -498 | -260   | -25    | -365 | -522 | -524   | -386   | -582 | -115 |
| 4 <sup>th</sup> quarter                                                                  | -1,514 | -747 | -1,237 | -1,033 | -418 | -919 | -1,035 | -1,092 | -540 | 99   |



## Specific flat product deliveries: Strip mill products & quarto plate

**EU STRIP MILL PRODUCT DELIVERIES** GRAPHIC • 2017/2021

C ■ 2017/2021 EU QUARTO PLATE DELIVERIES

GRAPHIC • 2017/2021

SOURCE: EUROFER

SOURCE: EUROFER

Strip mill products are flat products used in a variety of downstream applications.

Quarto plate is a thicker gauge of flat steel used in heavy applications.



### **Market supply: Total flat products**

Non-alloy and other alloy steels ■ in '000 metric tonnes

| TOTAL FLAT PRODUCTS | TABLE • 2012 – 2021 |
|---------------------|---------------------|
| IOIAL FLAI FRODUCIO | IADLL • 2012 - 202  |

| Market Supply           | 76,093 | 77,642 | 79,495 | 84,047 | 87,163 | 87,922 | 89,417 | 84,284 | 74,116 | 86,239 | 100%             |
|-------------------------|--------|--------|--------|--------|--------|--------|--------|--------|--------|--------|------------------|
| Imports third countries | 10,289 | 11,784 | 12,766 | 16,514 | 17,784 | 17,934 | 18,966 | 17,112 | 14,650 | 20,476 | 23.7%            |
| European Deliveries     | 65,804 | 65,858 | 66,730 | 67,533 | 69,379 | 69,988 | 70,451 | 67,172 | 59,466 | 65,763 | 76.3%            |
|