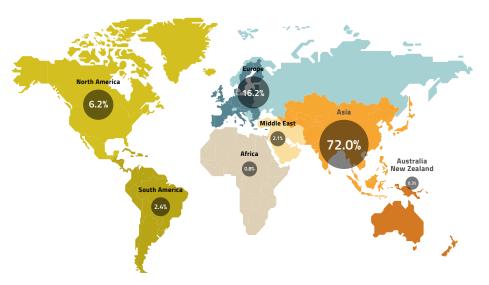

## **Crude steel production per region: World**

## REGIONS IN DESCENDING ORDER OF CRUDE STEEL PRODUCTION TABLE • 2021

SOURCE: FUROFFR

MAP • 2021

SOURCE: EUROFER

|                         | SOURCE: E | UROFER           |
|-------------------------|-----------|------------------|
|                         | 2021      | % shares<br>2021 |
| Asia                    | 1373,9    | 72,0             |
| of which China          | 1031,9    | 54,1             |
| of which India          | 118,2     | 6,2              |
| of which Japan          | 96,3      | 5,0              |
| Europe                  | 308,5     | 16,2             |
| of which European Union | 152,6     | 8,0              |
| of which CIS            | 104,8     | 5,5              |
| North America           | 117,9     | 6,2              |
| of which United States  | 85,8      | 4,5              |
| South America           | 45,7      | 2,4              |
| Middle East             | 40,7      | 2,1              |
| Africa                  | 16        | 0,8              |
| Australia/New Zealand   | 6,4       | 0,3              |
| WORLD                   | 1909,0    | 100              |
|                         |           |                  |