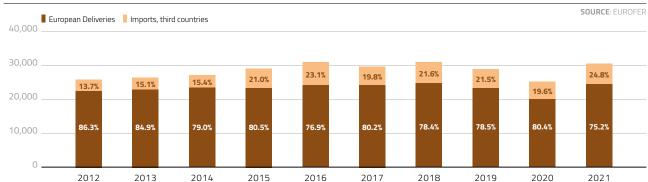

|--------|--------|------------------|
| Imports third countries | 10,289 | 11,784 | 12,766 | 16,514 | 17,784 | 17,934 | 18,966 | 17,112 | 14,650 | 20,476 | 23.7%            |
| European Deliveries     | 65,804 | 65,858 | 66,730 | 67,533 | 69,379 | 69,988 | 70,451 | 67,172 | 59,466 | 65,763 | 76.3%            |
|                         | 2012   | 2013   | 2014   | 2015   | 2016   | 2017   | 2018   | 2019   | 2020   | 2021   | % shares<br>2021 |
|                         |        |        |        |        |        |        |        |        |        | SOURC  | E: EUROFER       |

TOTAL FLAT PRODUCTS CHART ■ 2012 – 2021



## Market supply: Hot rolled flat & cold rolled sheet

Non-alloy and other alloy steels • in '000 metric tonnes

#### **HOT ROLLED FLAT PRODUCTS**

CHART • 2012 - 2021



#### **COLD ROLLED SHEETS**

CHART • 2012 - 2021



### Market supply: Coated sheets & quarto plate

Non-alloy and other alloy steels ■ in '000 metric tonnes

TOTAL COATED SHEETS CHART • 2012 – 2021









## **Market supply: Total long products**

Non-alloy and other alloy steels • in '000 metric tonnes

#### TOTAL LONG PRODUCTS

TABLE • 2012 - 2021

#### TOTAL LONG PRODUCTS CHART • 2012 – 2021



33





#### **REBAR, INCLUDING DEFORMED RODS**

CHART • 2012 - 2021



## Market supply: Wire rod & merchant bar

Non-alloy and other alloy steels ■ in '000 metric tonnes

#### WIRE ROD, EXCLUDING DEFORMED RODS

CHART • 2012 - 2021



MERCHANT BARS

CHART • 2012 – 2021





EUROPEAN STEEL IN FIGURES 2022

# EUROFER THE EUROPEAN STEEL ASSOCIATION



INTERNATIONAL TRADE



Follow us on twitte