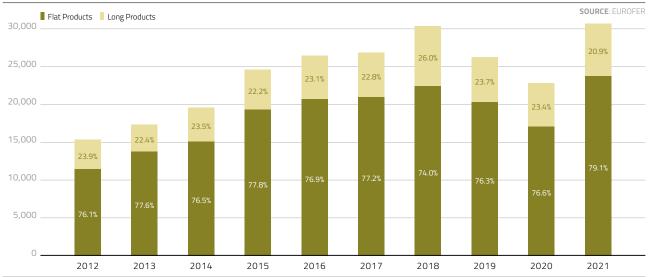

| 15,217 | 17,566 | 19,817 | 24,853 | 26,700 | 26,912 | 30,213 | 26,346 | 22,414 | 30,328 | 100%             |
|-------------------|--------|--------|--------|--------|--------|--------|--------|--------|--------|--------|------------------|
| Long Products     | 3,637  | 3,942  | 4,650  | 5,526  | 6,157  | 6,130  | 7,865  | 6,234  | 5,247  | 6,337  | 20,9%            |
| Flat Products     | 11,580 | 13,624 | 15,167 | 19,327 | 20,543 | 20,782 | 22,348 | 20,112 | 17,167 | 23,991 | 79,1%            |
|                   | 2012   | 2013   | 2014   | 2015   | 2016   | 2017   | 2018   | 2019   | 2020   | 2021   | % shares<br>2021 |
|                   |        |        |        |        |        |        |        |        |        | SOURC  | E: EUROFER       |

#### TOTAL IMPORTS INTO THE EU



#### FLAT PRODUCT IMPORTS INTO THE EU BY PRODUCT

CHART • 2012 - 2021



## Imports into the EU: Long products

All qualities • in '000 metric tonnes

#### LONG PRODUCT IMPORTS INTO THE EU BY PRODUCT

40

CHART • 2012 - 2021





#### 41

## Imports: top 10 countries of origin

All qualities • in '000 metric tonnes

#### TOP 10 IMPORTS OF ALL FINISHED PRODUCTS RANKED BY COUNTRY OF ORIGIN

TABLE • 2012 - 2021

SOURCE: EUROFER

#### Countries ranked according to their 2021 order

| TOTAL       | 15,217 | 17,566 | 19,817 | 24,853 | 26,700 | 26,912 | 30,213 | 26,346 | 22,414 | 30,328 |
|-------------|--------|--------|--------|--------|--------|--------|--------|--------|--------|--------|
| OTHERS      | 5,112  | 5,394  | 6,163  | 7,932  | 7,634  | 7,426  | 7,676  | 7,049  | 6,294  | 7,103