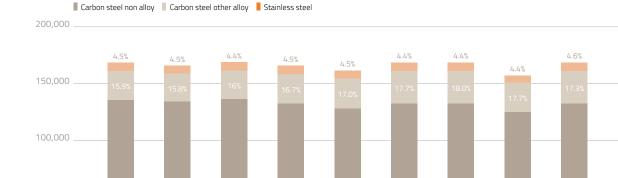

--------|---------|---------|---------|------------------|
|                          | 2012    | 2013    | 2014    | 2015    | 2016    | 2017    | 2018    | 2019    | 2020    | 2021    | % shares<br>2021 |
| Carbon steel non alloy   | 126,567 | 122,978 | 125,055 | 122,269 | 121,039 | 125,407 | 124,163 | 117,144 | 103,244 | 118,328 | 77.5%            |
| Carbon steel other alloy | 25,269  | 24,454  | 25,063  | 25,944  | 26,264  | 28,396  | 28,808  | 26,528  | 22,851  | 27,354  | 17.9%            |
| Stainless steel          | 7,167   | 6,885   | 6,947   | 6,915   | 6,996   | 7,066   | 7,095   | 6,573   | 6,122   | 6,953   | 4.6%             |
| Total Crude Steel        | 159,003 | 154,318 | 157,065 | 155,129 | 154,298 | 160,869 | 160,066 | 150,244 | 132,217 | 152,634 | 100%             |



## EU finished steel production: by product category

All qualities • in '000 metric tonnes

#### **EU TOTAL FINISHED STEEL PRODUCTION BY PRODUCT**

TABLE, CHART • 2012 - 2021

SOURCE: EUROFER

NOTE: Downstream processing converts some HRWS into CRF, and some CRF into Hot Dipped and some Hot Dipped into Organic Coated. Downstream processing uses both domestic and imported steel. Production totals may thus not add up precisely.

|                        | 2012    | 2013    | 2014    | 2015    | 2016    | 2017    | 2018    | 2019    | 2020    | 2021    |
|------------------------|---------|---------|---------|---------|---------|---------|---------|---------|---------|---------|
| tal Hot Rolled         | 145,358 | 142,250 | 144,052 | 142,874 | 143,653 | 147,772 | 148,478 | 139,199 | 123,6