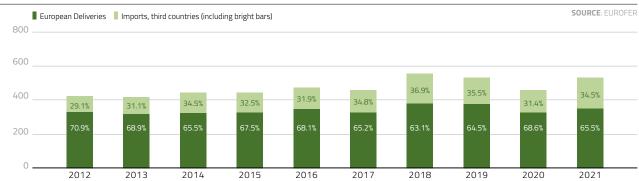

**SOURCE**: OXFORD ECONOMICS

#### The EU steel industry supports nearly 2.5 million jobs

|                     | 'Type I'<br>multiplier | 'Type II'<br>multiplier |
|---------------------|------------------------|-------------------------|
| Multiplier for GVA  | 4.3                    | 6.0                     |
| Multiplier for jobs | 5.7                    | 8.1                     |