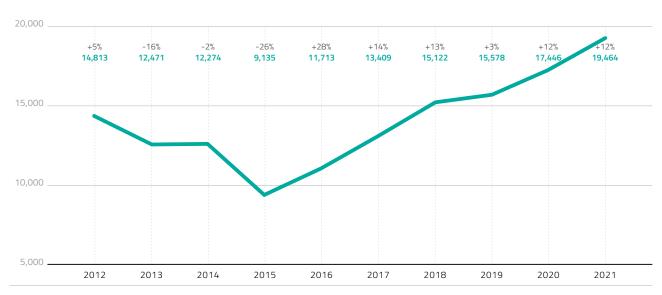

#### **EMPLOYMENT: EVOLUTION**

GRAPH • 2014 - 2021

**SOURCE**: EUROFER (Steel Companies + National Steel Companies and Associations)