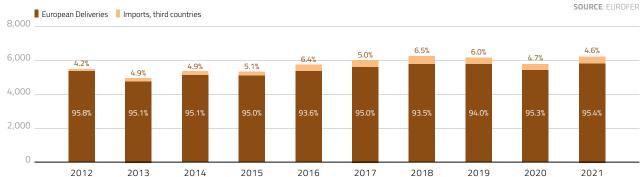

2020   | 2021   | % shares<br>2021 |
|                         |        |        |        |        |        |        |        |        |        | SOURC  | E: EUROFER       |

TOTAL FLAT PRODUCTS CHART ■ 2012 – 2021



## Market supply: Hot rolled flat & cold rolled sheet

Non-alloy and other alloy steels • in '000 metric tonnes

#### **HOT ROLLED FLAT PRODUCTS**

CHART • 2012 - 2021



#### **COLD ROLLED SHEETS**

CHART • 2012 - 2021



### Market supply: Coated sheets & quarto plate

Non-alloy and other alloy steels ■ in '000 metric tonnes

TOTAL COATED SHEETS CHART • 2012 – 2021









## **Market supply: Total long products**

Non-alloy and other alloy steels • in '000 metric tonnes

#### TOTAL LONG PRODUCTS

TABLE • 2012 - 2021

#### TOTAL LONG PRODUCTS CHART • 2012 – 2021



33





#### **REBAR, INCLUDING DEFORMED RODS**

CHART • 2012 - 2021



## Market supply: Wire rod & merchant bar

Non-alloy and other alloy steels ■ in '000 metric tonnes

#### WIRE ROD, EXCLUDING DEFORMED RODS

CHART • 2012 - 2021



MERCHANT BARS

CHART • 2012 – 2021





EUROPEAN STEEL IN FIGURES 2022

# EUROFER THE EUROPEAN STEEL ASSOCIATION



INTERNATIONAL TRADE



Follow us on twitter @EUROFER\_eu

www.eurofer.eu

#### TOTAL IMPORTS INTO THE EU

MAP • 2021

37



### Imports into the EU: Total

All qualities • in '000 metric tonnes

#### TOTAL IMPORTS INTO THE EU

TABLE • 2012 - 2021

| Finished Products | 15,217 | 17,566 | 19,817 | 24,853 | 26,700 | 26,912 | 30,213 | 26,346 | 22,414 | 30,328 | 100%             |
|-------------------|--------|--------|--------|--------|--------|--------|