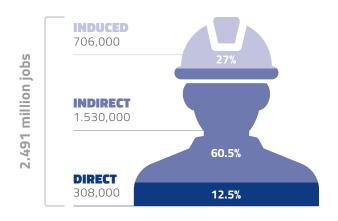

### **Employment & GVA in the EU steel industry**

Direct, indirect & induced employment & GVA in the EU steel industry

**EMPLOYMENT** 

GRAPHIC • 2021

**SOURCE**: OXFORD ECONOMICS

**GROSS VALUE ADDED** 

GRAPHIC • 2021

#### The EU steel industry supports nearly 2.5 million jobs

|                     | 'Type I'<br>multiplier | 'Type II'<br>multiplier |
|---------------------|------------------------|-------------------------|
| Multiplier for GVA  | 4.3                    | 6.0                     |
| Multiplier for jobs | 5.7                    | 8.1                     |