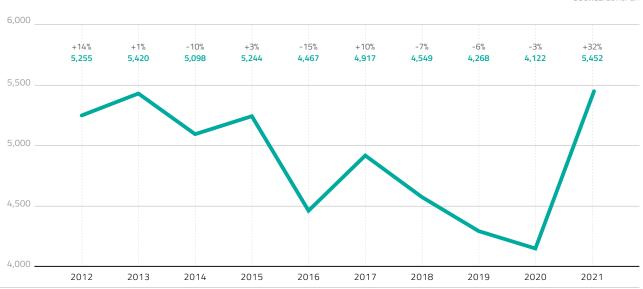

#### **EMPLOYMENT: EVOLUTION**

GRAPH • 2014 - 2021

**SOURCE**: EUROFER (Steel Companies + National Steel Companies and Associations)