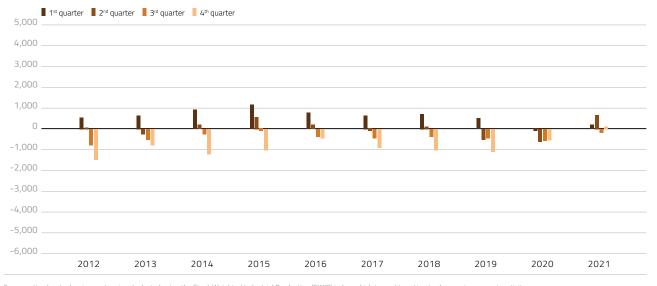

Apparent steel consumption strongly rebounded throughout 2021 (+15.2%) as did domestic deliveries (+10.7%). However, if we look

at quarterly data, the latter saw modest growth in the third and fourth quarter (+6.5% and +0.6%, respectively), reflecting the slowdown in steel demand within the EU over the second half of 2021. For a full overview, we recommend reading EUROFER's Economic and steel market outlook reports, available on our website, where more granular information is presented on a quarterly basis.