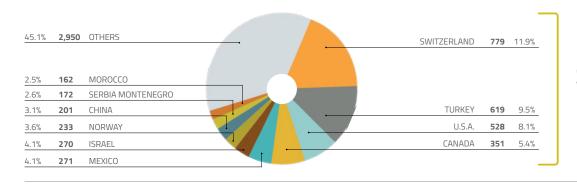

Apparent steel consumption strongly rebounded throughout 2021 (+15.2%) as did domestic deliveries (+10.7%). However, if we look

at quarterly data, the latter saw modest growth in the third and fourth quarter (+6.5% and +0.6%, respectively), reflecting the slowdown in steel demand within the EU over the second half of 2021. For a full overview, we recommend reading EUROFER's Economic and steel market outlook reports, available on our website, where more granular information is presented on a quarterly basis.