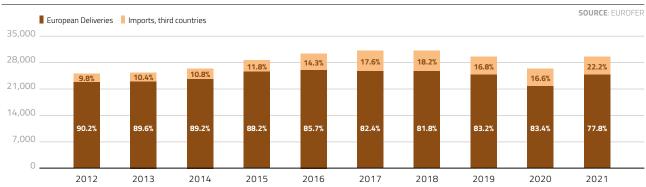

**SOURCE**: OXFORD ECONOMICS

#### The EU steel industry supports nearly 2.5 million jobs

|                     | 'Type I'<br>multiplier | 'Type II'<br>multiplier |
|---------------------|------------------------|-------------------------|
| Multiplier for GVA  | 4.3                    | 6.0                     |
| Multiplier for jobs | 5.7                    | 8.1                     |

The 'type I' multiplier is the ratio of direct plus indirect activity to direct activity. The 'type II' multiplier is the ratio of total activity to direct activity.

## The EU steel industry creates around €134,5 billion of Gross Value Added

## Direct employment in the EU steel industry: by country

Employment by absolute numbers

#### **EMPLOYMENT PER COUNTRY** IN DESCENDING ORDER TABLE • 2021

SOURCE: ELIROFER

| (Steel Com     | panies + National Stee | EUROFER<br>el Companies) |
|----------------|------------------------|--------------------------|
|                |                        | % shares                 |
|                | 2021                   | 2021                     |
| GERMANY        | 81,500                 | 26.8 %                   |
| ITALY          | 30,595                 | 9.8 %                    |
| FRANCE         | 26,000                 | 8.4 %                    |
| POLAND         | 23,950                 | 7.7 %                    |
| ROMANIA        | 21,912                 | 7.1 %                    |
| SPAIN          | 17,150                 | 5.5 %                    |
| CZECH REPUBLIC | 17,000                 | 5.5 %                    |
| SWEDEN         | 15,300                 | 4.9 %                    |
| AUSTRIA        | 15,300                 | 4.9 %                    |
| SLOVAKIA       | 11,874                 | 3.8 %                    |
| BELGIUM        | 11,329                 | 3.6 %                    |
| NETHERLANDS    | 9,558                  | 3.0 %                    |
| FINLAND        | 6,976                  | 2.5 %                    |
| HUNGARY        | 5,300                  | 1.7 %                    |
| SLOVENIA       | 4,100                  | 1.3 %                    |
| BULGARIA       | 4,000                  | 1.3 %                    |
| LUXEMBOURG     | 3,830                  | 1.2 %                    |
| GREECE         | 1,386                  | 0.4 %                    |
| PORTUGAL       | 1,000                  | 0.3 %                    |
| DENMARK        | 426                    | 0.1 %                    |
| CROATIA        | 180                    | 0.1 %                    |
| ESTONIA        | 9                      | 0 %                      |
| TOTAL          | 308,675                | 100,0 %                  |