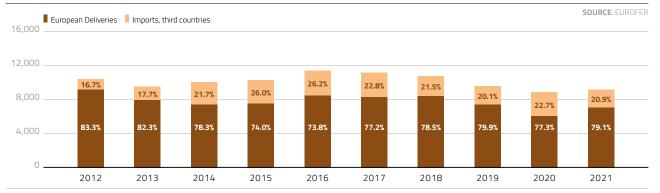

**SOURCE**: OXFORD ECONOMICS

#### The EU steel industry supports nearly 2.5 million jobs

|                     | 'Type I'<br>multiplier | 'Type II'<br>multiplier |
|---------------------|------------------------|-------------------------|
| Multiplier for GVA  | 4.3                    | 6.0                     |
| Multiplier for jobs | 5.7                    | 8.1                     |

The 'type I' multiplier is the ratio of direct plus indirect activity to direct activity. The 'type II' multiplier is the ratio of total activity to direct activity.

## The EU steel industry creates around €134,5 billion of Gross Value Added

## Direct employment in the EU steel industry: by country

Employment by absolute numbers

#### **EMPLOYMENT PER COUNTRY** IN DESCENDING ORDER TABLE • 2021

SOURCE: ELIROFER

| (Steel Com     | panies + National Stee | EUROFER<br>el Companies) |
|----------------|------------------------|--------------------------|
|                |                        | % shares                 |
|                | 2021                   | 2021                     |
| GERMANY        | 81,500                 | 26.8 %                   |
| ITALY          | 30,595                 | 9.8 %                    |
| FRANCE         | 26,000                 | 8.4 %                    |
| POLAND         | 23,950                 | 7.7 %                    |
| ROMANIA        | 21,912                 | 7.1 %                    |
| SPAIN          | 17,150                 | 5.5 %                    |
| CZECH REPUBLIC | 17,000                 | 5.5 %                    |
| SWEDEN         | 15,300                 | 4.9 %                    |
| AUSTRIA        | 15,300                 | 4.9 %                    |
| SLOVAKIA       | 11,874                 | 3.8 %                    |
| BELGIUM        | 11,329                 | 3.6 %                    |
| NETHERLANDS    | 9,558                  | 3.0 %                    |
| FINLAND        | 6,976                  | 2.5 %                    |
| HUNGARY        | 5,300                  | 1.7 %                    |
| SLOVENIA       | 4,100                  | 1.3 %                    |
| BULGARIA       | 4,000                  | 1.3 %                    |
| LUXEMBOURG     | 3,830                  | 1.2 %                    |
| GREECE         | 1,386                  | 0.4 %                    |
| PORTUGAL       | 1,000                  | 0.3 %                    |
| DENMARK        | 426                    | 0.1 %                    |
| CROATIA        | 180                    | 0.1 %                    |
| ESTONIA        | 9                      | 0 %                      |
| TOTAL          | 308,675                | 100,0 %                  |