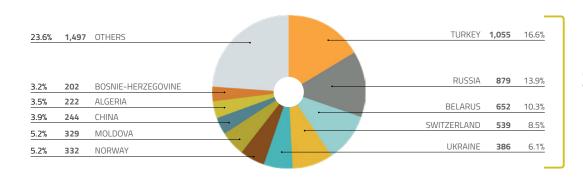

## EU COUNTRIES IN DESCENDING ORDER OF CRUDE STEEL

**PRODUCTION** TABLE ■ 2021

**SOURCE:** EUROFER % shares GERMANY 40.066 26.2% ITALY 24.412 16.0% SPAIN 14,234 9.3% FRANCE 13,947 9,1% POLAND 8,454 5,5% AUSTRIA 7,884 5,2% BELGIUM 6,909 4,5% NETHERLANDS 6,620 4,3% SLOVAKIA 9 4,863 3,2% 10 CZECH REPUBLIC 4,788 3,1% 11 SWEDEN 4,657 3,1% 12 FINLAND 4,340 2,8% 13 ROMANIA 3,375 2,2% 14 LUXEMBOURG 2.073 1,4% 15 OTHERS 1.953 1,3% 16 GREECE 1,498 1,0% 17 HUNGARY 1,127 0,7% 18 SLOVENIA 701 0,5% 19 BULGARIA 548 0,4% 20 CROATIA 185 0,1% EU 27 152.634 100%