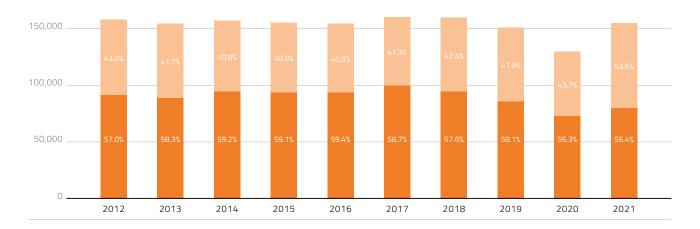

The numbers presented in the 2022 edition reflect both the new reality post Brexit and the consequences of the pandemic. In particular, they show the strong rebound experienced in the aftermath of restrictive COVID measures and the progressive slowdown of the recovery due to increasing supply chain disruptions, soaring energy prices and shortages of raw materials occurred in the second half of 2021. For instance, direct employment at the end of 2021 was 308,000, while before the pandemic the full figure for 2019 was 320,000. Crude steel production bounced from 132.2 million in 2020 to 152.6 million tonnes in 2021, while pre-COVID levels were around 160 million tonnes (2017-2018).