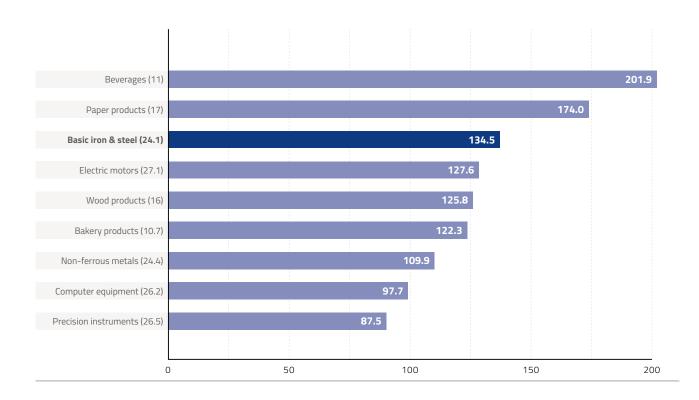

#### **VALUE OF PRODUCTION COMPARED WITH OTHER EU INDUSTRIES**

CHART • 2021

**SOURCE**: EUROSTAT – OXFORD ECONOMICS

EUROPEAN STEEL IN FIGURES 2022