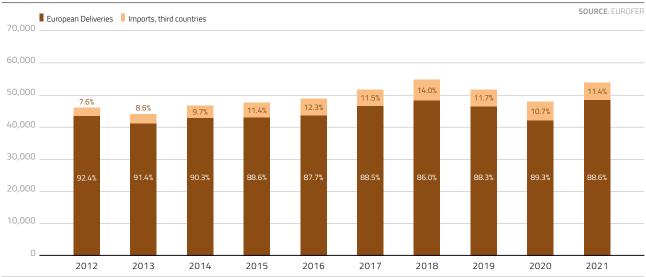

2019   | 2020   | 2021   | % shares<br>2021 |
|                         |        |        |        |        |        |        |        |        |        | SOURC  | E: EUROFER       |

TOTAL FLAT PRODUCTS CHART ■ 2012 – 2021



## Market supply: Hot rolled flat & cold rolled sheet

Non-alloy and other alloy steels • in '000 metric tonnes

#### **HOT ROLLED FLAT PRODUCTS**

CHART • 2012 - 2021



#### **COLD ROLLED SHEETS**

CHART • 2012 - 2021



### Market supply: Coated sheets & quarto plate

Non-alloy and other alloy steels ■ in '000 metric tonnes

TOTAL COATED SHEETS CHART • 2012 – 2021









## **Market supply: Total long products**

Non-alloy and other alloy steels • in '000 metric tonnes

#### TOTAL LONG PRODUCTS

TABLE • 2012 - 2021

#### TOTAL LONG PRODUCTS CHART • 2012 – 2021



33





#### **REBAR, INCLUDING DEFORMED RODS**

CHART • 2012 - 2021



## Market supply: Wire rod & merchant bar

Non-alloy and other alloy steels ■ in '000 metric tonnes

#### WIRE ROD, EXCLUDING DEFORMED RODS

CHART • 2012 - 2021



MERCHANT BARS

CHART • 2012 – 2021





EUROPEAN STEEL IN FIGURES 2022

# EUROFER THE EUROPEAN STEEL ASSOCIATION



INTERNATIONAL TRADE



Follow us on twitter @EUROFER\_eu

www.eurofer.eu

#### TOTAL IMPORTS INTO THE EU

MAP • 2021

37



### Imports into the EU: Total

All qualities • in '000 metric tonnes

#### TOTAL IMPORTS INTO THE EU

TABLE • 2012 - 2021

| Finished Products | 15,217 | 17,566 | 19,817 | 24,853 | 26,700 | 26,912 | 30,213 | 26,346 | 22,414 | 30,328 | 100%             |
|-------------------|--------|--------|--------|--------|--------|-