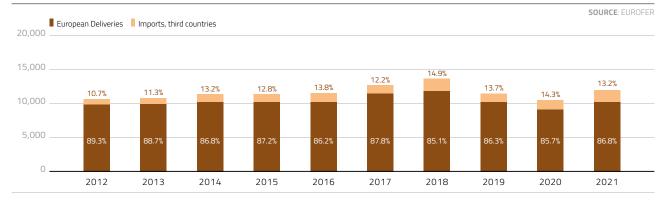

Apparent steel consumption strongly rebounded throughout 2021 (+15.2%) as did domestic deliveries (+10.7%). However, if we look

at quarterly data, the latter saw modest growth in the third and fourth quarter (+6.5% and +0.6%, respectively), reflecting the slowdown in steel demand within the EU over the second half of 2021. For a full overview, we recommend reading EUROFER's Economic and steel market outlook reports, available on our website, where more granular information is presented on a quarterly basis.