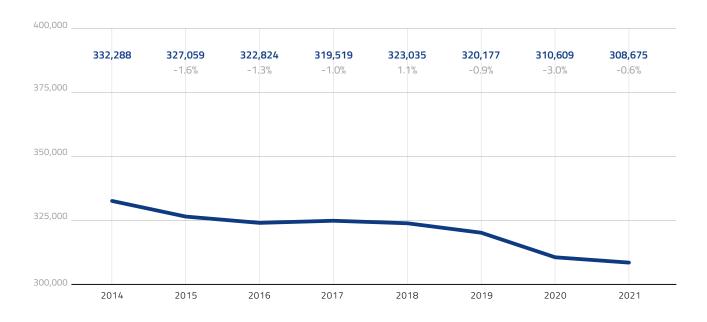

The numbers presented in the 2022 edition reflect both the new reality post Brexit and the consequences of the pandemic. In particular, they show the strong rebound experienced in the aftermath of restrictive COVID measures and the progressive slowdown of the recovery due to increasing supply chain disruptions, soaring energy prices and shortages of raw materials occurred in the second half of 2021. For instance, direct employment at the end of 2021 was 308,000, while before the pandemic the full figure for 2019 was 320,000. Crude steel production bounced from 132.2 million in 2020 to 152.6 million tonnes in 2021, while pre-COVID levels were around 160 million tonnes (2017-2018).

#### **EMPLOYMENT: EVOLUTION**

GRAPH • 2014 - 2021

**SOURCE**: EUROFER (Steel Companies + National Steel Companies and Associations)