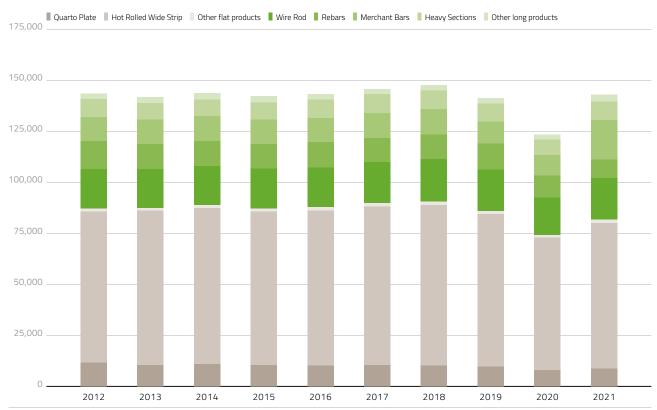

12,151  |
| Merchant Bars          | 11,191  | 11,371  | 11,869  | 11,664  | 11,535  | 12,146  | 12,285  | 10,833  | 9,515   | 11,526  |
| Heavy Sections         | 8,825   | 8,073   | 8,024   | 8,210   | 8,573   | 8,568   | 8,605   | 8,013   | 7,172   | 8,087   |
| Other long products    | 2,842   | 2,990   | 2,931   | 3,025   | 2,646   | 2,636   | 2,719   | 2,662   | 2,535   | 2,682   |

Products obtained from upstream production – from Hot Rolled Wide Strip Cold Rolled Flat 40.563 41.213 42,357 42.616 43.551 44.641 43.643 41.320 36.058 40.676 23,956 27,292 Hot Dipped 23,125 25,703 26,223 26,599 26,836 25,851 22,454 24,584 Organic Coated 3,994 4,163 4,269 4,271 4,530 4,636 4,619 4,826 4,722 5,252





#### **EU HOT ROLLED FINISHED STEEL PRODUCTION**

CHART • 2012 - 2021

SOURCE: EUROFER



## Map of steel production in Europe

Red: BF-BOF • Blue: EAF

#### PRIMARY AND SECONDARY STEEL PRODUCTION ACROSS THE EU

MAP • STATUS: 2020





## EUROPEAN STEEL IN FIGURES 2022

# EUROFER THE EUROPEAN STEEL ASSOCIATION



STEEL USE & MARKET SUPPLY



Follow us on twitter @EUROFER\_eu www.eurofer.eu

#### All products, all qualities • in '000 metric tonnes

#### ROUTES TO MARKET OR FINAL USE OF STEEL PRODUCTS

DIAGRAM

Steel used in the EU is a mix of domestic production & imports from third countries

SOURCE: EUROFER



**EU steel mills** and **third country steel suppliers** deliver steel products to the EU steel market.

The steel market has different levels. Steel products can be sold 'indirectly' to operators in steel distribution or sold 'directly' to **steel-using sectors**.

Op