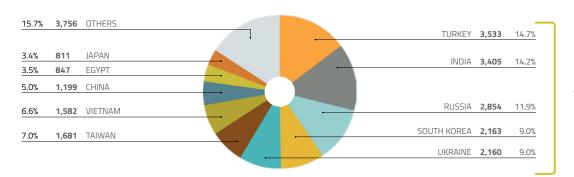

## REGIONS IN DESCENDING ORDER OF CRUDE STEEL PRODUCTION TABLE • 2021

SOURCE: FUROFFR

MAP • 2021

SOURCE: EUROFER

|                         | SOURCE: E | UROFER           |
|-------------------------|-----------|------------------|
|                         | 2021      | % shares<br>2021 |
| Asia                    | 1373,9    | 72,0             |
| of which China          | 1031,9    | 54,1             |
| of which India          | 118,2     | 6,2              |
| of which Japan          | 96,3      | 5,0              |
| Europe                  | 308,5     | 16,2             |
| of which European Union | 152,6     | 8,0              |
| of which CIS            | 104,8     | 5,5              |
| North America           | 117,9     | 6,2              |
| of which United States  | 85,8      | 4,5              |
| South America           | 45,7      | 2,4              |
| Middle East             | 40,7      | 2,1              |
| Africa                  | 16        | 0,8              |
| Australia/New Zealand   | 6,4       | 0,3              |
| WORLD                   | 1909,0    | 100              |
|                         |           |                  |