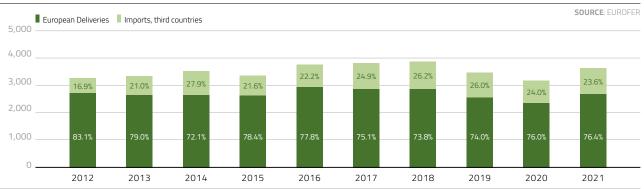

**SOURCE**: OXFORD ECONOMICS

#### The EU steel industry supports nearly 2.5 million jobs

|                     | 'Type I'<br>multiplier | 'Type II'<br>multiplier |
|---------------------|------------------------|-------------------------|
| Multiplier for GVA  | 4.3                    | 6.0                     |
| Multiplier for jobs | 5.7                    | 8.1                     |