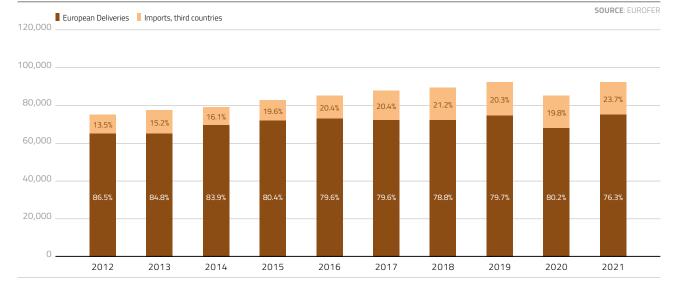

87,163 | 87,922 | 89,417 | 84,284 | 74,116 | 86,239 | 100%             |
|-------------------------|--------|--------|--------|--------|--------|--------|--------|--------|--------|--------|------------------|
| Imports third countries | 10,289 | 11,784 | 12,766 | 16,514 | 17,784 | 17,934 | 18,966 | 17,112 | 14,650 | 20,476 | 23.7%            |
| European Deliveries     | 65,804 | 65,858 | 66,730 | 67,533 | 69,379 | 69,988 | 70,451 | 67,172 | 59,466 | 65,763 | 76.3%            |
|                         | 2012   | 2013   | 2014   | 2015   | 2016   | 2017   | 2018   | 2019   | 2020   | 2021   | % shares<br>2021 |
|                         |        |        |        |        |        |        |        |        |        | SOURC  | E: EUROFER       |

TOTAL FLAT PRODUCTS CHART ■ 2012 – 2021



## Market supply: Hot rolled flat & cold rolled sheet

Non-alloy and other alloy steels • in '000 metric tonnes

#### **HOT ROLLED FLAT PRODUCTS**

CHART • 2012 - 2021



#### **COLD ROLLED SHEETS**

CHART • 2012 - 2021



### Market supply: Coated sheets & quarto plate

Non-alloy and other alloy steels ■ in '000 metric tonnes

TOTAL COATED SHEETS CHART • 2012 – 2021









## **Market supply: Total long products**

Non-alloy and other alloy steels • in '000 metric tonnes

#### TOTAL LONG PRODUCTS

TABLE • 2012 - 2021

#### TOTAL LONG PRODUCTS CHART • 2012 – 2021



33





#### **REBAR, INCLUDING DEFORMED RODS**

CHART • 2012 - 2021



## Market supply: Wire rod & merchant bar

Non-alloy and other alloy steels ■ in '000 metric tonnes

#### WIRE ROD, EXCLUDING DEFORMED RODS

CHART • 20