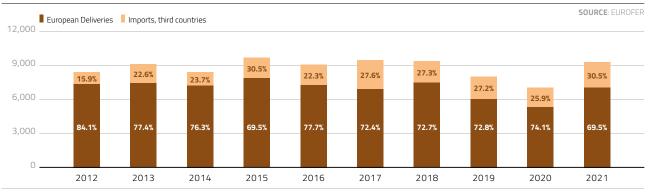

**SOURCE**: OXFORD ECONOMICS

#### The EU steel industry supports nearly 2.5 million jobs

|                     | 'Type I'<br>multiplier | 'Type II'<br>multiplier |
|---------------------|------------------------|-------------------------|
| Multiplier for GVA  | 4.3                    | 6.0                     |
| Multiplier for jobs | 5.7                    | 8.1                     |

The 'type I' multiplier is the ratio of direct plus indirect activity to direct activity. The 'type II' multiplier is the ratio of total activity to direct activity.

## The EU steel industry creates around €134,5 billion of Gross Value Added

## Direct employment in the EU steel industry: by country

Employment by absolute numbers

#### **EMPLOYMENT PER COUNTRY** IN DESCENDING ORDER TABLE • 2021

SOURCE: ELIROFER

| (Steel Com     | panies + National Stee | EUROFER<br>el Companies) |
|----------------|------------------------|--------------------------|
|                |                        | % shares                 |
|                | 2021                   | 2021                     |
| GERMANY        | 81,500                 | 26.8 %                   |
| ITALY          | 30,595                 | 9.8 %                    |
| FRANCE         | 26,000                 | 8.4 %                    |
| POLAND         | 23,950                 | 7.7 %                    |
| ROMANIA        | 21,912                 | 7.1 %                    |
| SPAIN          | 17,150                 | 5.5 %                    |
| CZECH REPUBLIC | 17,000                 | 5.5 %                    |
| SWEDEN         | 15,300                 | 4.9 %                    |
| AUSTRIA        | 15,300                 | 4.9 %                    |
| SLOVAKIA       | 11,874                 | 3.8 %                    |
| BELGIUM        | 11,329                 | 3.6 %                    |
| NETHERLANDS    | 9,558                  | 3.0 %                    |
| FINLAND        | 6,976                  | 2.5 %                    |
| HUNGARY        | 5,300                  | 1.7 %                    |
| SLOVENIA       | 4,100                  | 1.3 %                    |
| BULGARIA       | 4,000                  | 1.3 %                    |
| LUXEMBOURG     | 3,830                  | 1.2 %                    |
| GREECE         | 1,386                  | 0.4 %                    |
| PORTUGAL       | 1,000                  | 0.3 %                    |
| DENMARK        | 426                    | 0.1 %                    |
| CROATIA        | 180                    | 0.1 %                    |
| ESTONIA        | 9                      | 0 %                      |
| TOTAL          | 308,675                | 100,0 %                  |