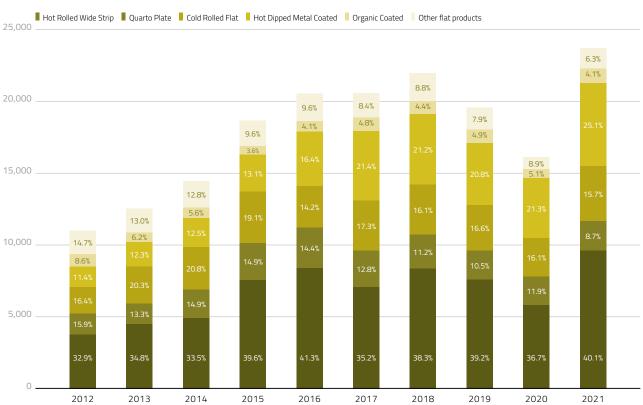

| 22,414 | 30,328 | 100%             |
|-------------------|--------|--------|--------|--------|--------|--------|--------|--------|--------|--------|------------------|
| Long Products     | 3,637  | 3,942  | 4,650  | 5,526  | 6,157  | 6,130  | 7,865  | 6,234  | 5,247  | 6,337  | 20,9%            |
| Flat Products     | 11,580 | 13,624 | 15,167 | 19,327 | 20,543 | 20,782 | 22,348 | 20,112 | 17,167 | 23,991 | 79,1%            |
|                   | 2012   | 2013   | 2014   | 2015   | 2016   | 2017   | 2018   | 2019   | 2020   | 2021   | % shares<br>2021 |
|                   |        |        |        |        |        |        |        |        |        | SOURC  | E: EUROFER       |

#### TOTAL IMPORTS INTO THE EU



#### FLAT PRODUCT IMPORTS INTO THE EU BY PRODUCT

CHART • 2012 - 2021



## Imports into the EU: Long products

All qualities • in '000 metric tonnes

#### LONG PRODUCT IMPORTS INTO THE EU BY PRODUCT

40

CHART • 2012 - 2021





#### 41

## Imports: top 10 countries of origin

All qualities • in '000 metric tonnes

#### TOP 10 IMPORTS OF ALL FINISHED PRODUCTS RANKED BY COUNTRY OF ORIGIN

TABLE • 2012 - 2021

SOURCE: EUROFER

#### Countries ranked according to their 2021 order

| TOTAL       | 15,217 | 17,566 | 19,817 | 24,853 | 26,700 | 26,912 | 30,213 | 26,346 | 22,414 | 30,328 |
|-------------|--------|--------|--------|--------|--------|--------|--------|--------|--------|--------|
| OTHERS      | 5,112  | 5,394  | 6,163  | 7,932  | 7,634  | 7,426  | 7,676  | 7,049  | 6,294  | 7,103  |
| JAPAN       | 144    | 97     | 140    | 135    | 283    | 151    |