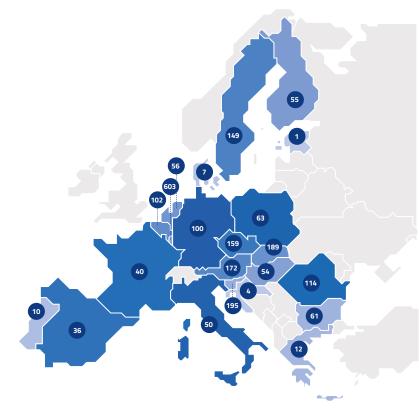

|
| HUNGARY        | 5,300                  | 1.7 %                    |
| SLOVENIA       | 4,100                  | 1.3 %                    |
| BULGARIA       | 4,000                  | 1.3 %                    |
| LUXEMBOURG     | 3,830                  | 1.2 %                    |
| GREECE         | 1,386                  | 0.4 %                    |
| PORTUGAL       | 1,000                  | 0.3 %                    |
| DENMARK        | 426                    | 0.1 %                    |
| CROATIA        | 180                    | 0.1 %                    |
| ESTONIA        | 9                      | 0 %                      |
| TOTAL          | 308,675                | 100,0 %                  |

#### **EMPLOYMENT IN STEEL PER 100,000 PEOPLE**

MAP • 2021

SOURCE: EUROFER







#### **EMPLOYMENT: EVOLUTION**

GRAPH • 2014 - 2021

**SOURCE**: EUROFER (Steel Companies + National Steel Companies and Associations)



#### **VALUE OF PRODUCTION COMPARED WITH OTHER EU INDUSTRIES**

CHART • 2021

**SOURCE**: EUROSTAT – OXFORD ECONOMICS



EUROPEAN STEEL IN FIGURES 2022

# EUROFER THE EUROPEAN STEEL ASSOCIATION



**PRODUCTION** 



Follow us on twitter @EUROFER\_eu www.eurofer.eu

## **Crude steel production per region: World**

## REGIONS IN DESCENDING ORDER OF CRUDE STEEL PRODUCTION TABLE • 2021

SOURCE: FUROFFR

MAP • 2021

SOURCE: EUROFER

|                         | SOURCE: E | UROFER           |
|-------------------------|-----------|------------------|
|                         | 2021      | % shares<br>2021 |
| Asia                    | 1373,9    | 72,0