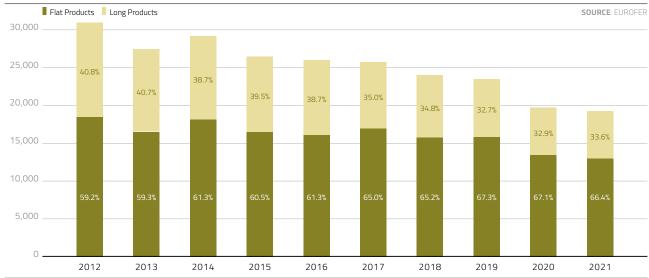

|        |        |        |        |        |        |        |        |        | SOURC  | E: EUROFER       |
|-------------------|--------|--------|--------|--------|--------|--------|--------|--------|--------|--------|------------------|
|                   | 2012   | 2013   | 2014   | 2015   | 2016   | 2017   | 2018   | 2019   | 2020   | 2021   | % shares<br>2021 |
| Flat Products     | 18,226 | 16,952 | 17,993 | 16,789 | 16,475 | 17,079 | 15,769 | 16,030 | 13,349 | 12,913 | 66,4%            |
| Long Products     | 12,571 | 11,633 | 11,376 | 10,939 | 10,394 | 9,182  | 8,402  | 7,794  | 6,539  | 6,536  | 33,6%            |
| Finished Products | 30,798 | 28,586 | 29,369 | 27,728 | 26,869 | 26,261 | 24,170 | 23,823 | 19,888 | 19,449 | 100%             |

#### TOTAL EXPORTS FROM THE EU





## **Exports from the EU: Flat products**

#### FLAT PRODUCT EXPORTS FROM THE EU BY PRODUCT

CHART • 2012 - 2021





#### LONG PRODUCT EXPORTS FROM THE EU BY PRODUCT

46

CHART • 2012 - 2021





## **Export destinations: Top 10 countries**

All qualities • in '000 metric tonnes

#### TOP 10 EXPORT DESTINATIONS FOR ALL FINISHED PRODUCTS

TABLE • 2012 - 2021

SOURCE: EUROFER

#### Countries ranked according to their 2021 order

| TOTAL       | 30,798 | 28,586 | 29,369 | 27,728 | 26,869 | 26,261 | 24,170 | 23,823 | 19,888 | 19,449 |
|-------------|--------|--------|--------|--------|--------|--------|--------|--------|--------|--------|
| OTHERS      | 17,047 | 15,333 | 1,626  | 14,330 | 13,349 | 12,143 | 10,967 | 11,267 | 8,767  | 7,967  |
| INDIA       | 1,171  | 555    | 637    | 641