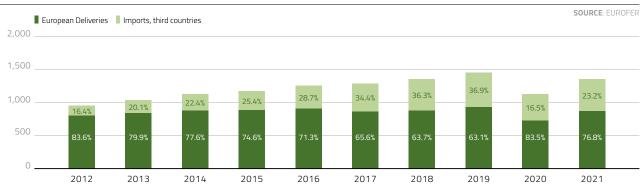

**SOURCE**: OXFORD ECONOMICS

#### The EU steel industry supports nearly 2.5 million jobs

|                     | 'Type I'<br>multiplier | 'Type II'<br>multiplier |
|---------------------|------------------------|-------------------------|
| Multiplier for GVA  | 4.3                    | 6.0                     |
| Multiplier for jobs | 5.7                    | 8.1                     |