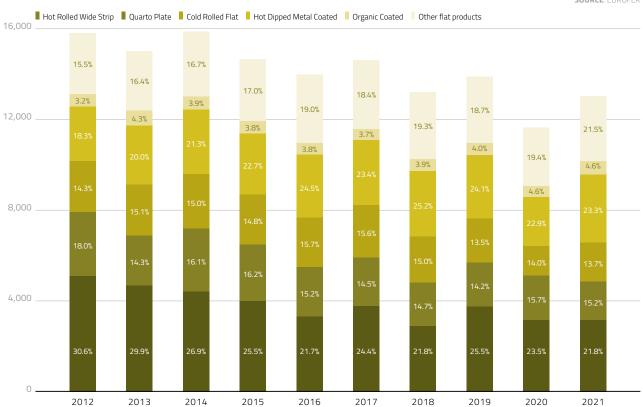

--------------|--------|--------|--------|--------|--------|--------|--------|--------|--------|--------|------------------|
|                   | 2012   | 2013   | 2014   | 2015   | 2016   | 2017   | 2018   | 2019   | 2020   | 2021   | % shares<br>2021 |
| Flat Products     | 18,226 | 16,952 | 17,993 | 16,789 | 16,475 | 17,079 | 15,769 | 16,030 | 13,349 | 12,913 | 66,4%            |
| Long Products     | 12,571 | 11,633 | 11,376 | 10,939 | 10,394 | 9,182  | 8,402  | 7,794  | 6,539  | 6,536  | 33,6%            |
| Finished Products | 30,798 | 28,586 | 29,369 | 27,728 | 26,869 | 26,261 | 24,170 | 23,823 | 19,888 | 19,449 | 100%             |

#### TOTAL EXPORTS FROM THE EU





## **Exports from the EU: Flat products**

#### FLAT PRODUCT EXPORTS FROM THE EU BY PRODUCT

CHART • 2012 - 2021





#### LONG PRODUCT EXPORTS FROM THE EU BY PRODUCT

46

CHART • 2012 - 2021





## **Export destinations: Top 10 countries**

All qualities • in '000 metric tonnes

#### TOP 10 EXPORT DESTINATIONS FOR ALL FINISHED PRODUCTS

TABLE • 2012 - 2021

SOURCE: EUROFER

#### Countries ranked according to their 2021 order

| TOTAL       | 30,798 | 28,586 | 29,369 | 27,728 | 26,869 | 26,261 | 24,170 | 23,823 | 19,888 | 19,449 |
|-------------|--------|--------|--------|--------|--------|--------|--------|--------|--------|--------|
| OTHERS      | 17,047 | 15,333 | 1,626  | 14,330 | 13,349 | 12,143 | 10,967 | 11,267 | 8,767  | 7,967  |
| INDIA       | 1,171  | 555    | 637    | 641    | 722    | 429    | 472    | 443    | 411    | 417    |
| MOROCCO     | 613    | 786    | 641    | 582    | 655